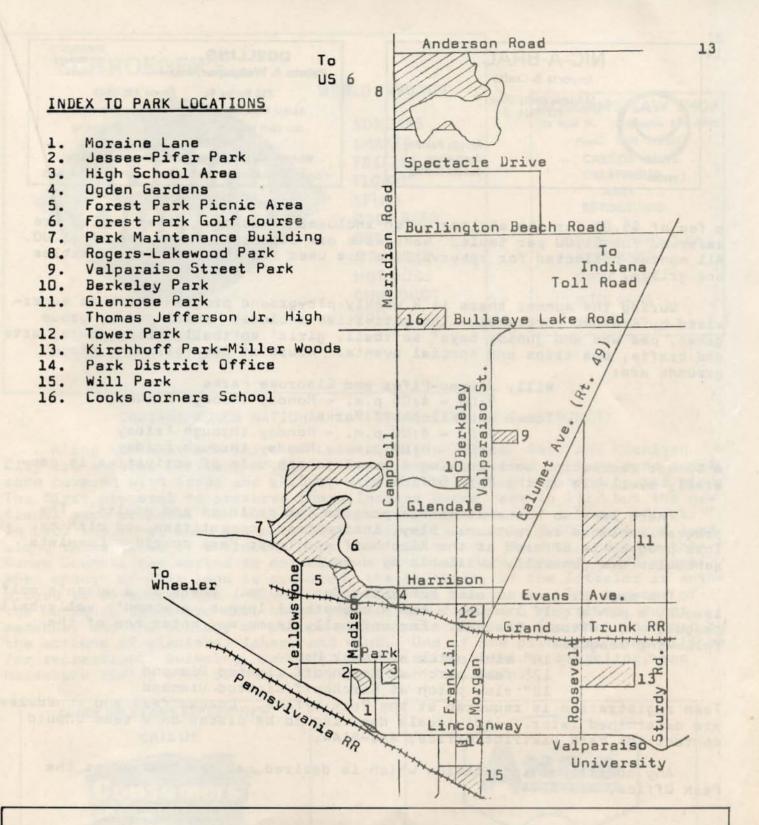

### PARK AND RECREATION INFORMATION

The overall objective of the Valparaiso Park District is to provide public park and recreational programs and facilities for the citizens of the City of Valparaiso. It is governed by a bi-partisan board of four members who are appointed by the Mayor for a period of four years. All serve without pay and most serve more than one term.

The park system in Valparaiso had its origin in 1918 when Frederick Kirchhoff, a man of vision and foresight, willed his property on Roosevelt Road along with the balance of his estate to the City of Valparaiso, with the understanding that the property always be maintained as a public park. For 20 years little was done to develop a park and recreation program. In 1938 the Junior Chamber of Commerce took action and established a Community Recreation Council which operated for five years. The community went to the polls in 1944 and expressed their approval of the program by voting to establish a legally-constituted Park District. In answer to the demand for an expanded program, the Common Council in 1950 adopted an ordinance creating a recreation department, designating the Board Park Commissioners as the controlling authority.

Through donations and purchases of land, the Valparaiso Park District presently consists of 14 parksites comprising an area of 311 acres, including 7 neighborhood parks, 5 garden spots, one large recreational-type park, and a 9 hole golf course now being expanded to 18 holes.

There is a nominal admission rate which is charged at Rogers-Lakewood Park and the Forest Park Golf Course. Reduced rates for Forest Park Golf Course and Rogers-Lakewood Park are offered to any person who resides within the corporate city limits of Valparaiso or is a non-resident taxpayer. Students at Valparaiso University and Valparaiso Technical Institute are also eligible for reduced rates. Application for identification must be made at the Park District office. Vehicle license number must be given to secure vehicle stickers. Non-resident taxpayers must show tax receipt upon application. There is a processing fee of \$1.00 for both identifications which are renewable each year.

Parks and shelters may be reserved. These reservations are made at the Park Office, 53 1/2 Franklin Street. Advance reservations may be made for anytime during the current year after 8:30 a.m. the first working day of the new year. Reservations are made per picnic table and per shelter. There is

During the summer there is a weekly playground program which is supervised by trained personnel. The activities include: skill games, group games, pee wee and junior boys' softball, girls' softball, story hours, arts and crafts, bus trips and special events. Hours at the following playgrounds are:

Will, Jessee-Pifer and Glenrose Parks 9:00 - 4:00 p.m. - Monday through Friday

Tower and Kirchhoff Parks

9:00 - 4:00 p.m. - Monday through Friday 6:00 - 8:00 p.m. - Monday through Friday

A summer recreation book showing a complete schedule of activities is generally available at the Park Office by June 1.

There is also a summer tennis program for children and adults. The program includes recreational play, instruction, competition and clinics. This program is offered at the Kirchhoff and Tower Park courts. Complete schedules are generally available by June 1.

The park program is also scheduled for adults. There is a women's golf league, a men's golf league, a men's basketball league, a women's volleyball league, and softball leagues. For softball, teams may enter one of the following leagues:

16" slow pitch at Tower Park

12" fast pitch at Kirchhoff Lighted Diamond

12" slow pitch at Kirchhoff Lighted Diamond

Team registration is required at the Park Uffice. League fees and schedules are determined later. Individuals desiring to be placed on a team should contact the Park District Office, 462-5144.