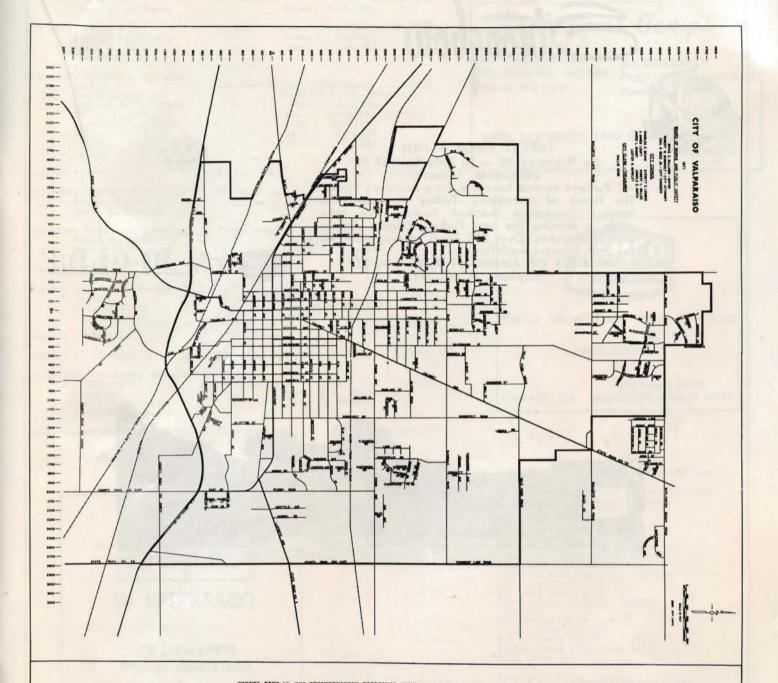

### LOCATION

Valparaiso is located 15 miles south of Lake Michigan and the new deep Port of Indiana, 55 miles southeast of Chicago, and 140 miles northwest of Indianapolis—the state capitol. The City is on U. S. Route 30 and State Roads 2 and 49. The Indiana Toll Road is 12 miles to the north. Valparaiso is a governmental, cultural, and economic center of Indiana's fastest growing county—Porter.

### AREA AND POPULATION

The City of Valparaiso encompasses approximately 7.5 square miles and has a population of 20,020 people (1970). Valparaiso is a third class city which gives it a three-mile buffer zone and more tax money from the state. This became effective in 1971 since the population passed the 20,000 mark. The people in Valparaiso are largely American born with a substantial German ancestry. As the seat of America's largest Lutheran University, there is also a representation from other nations, other areas of America, and minority groups.