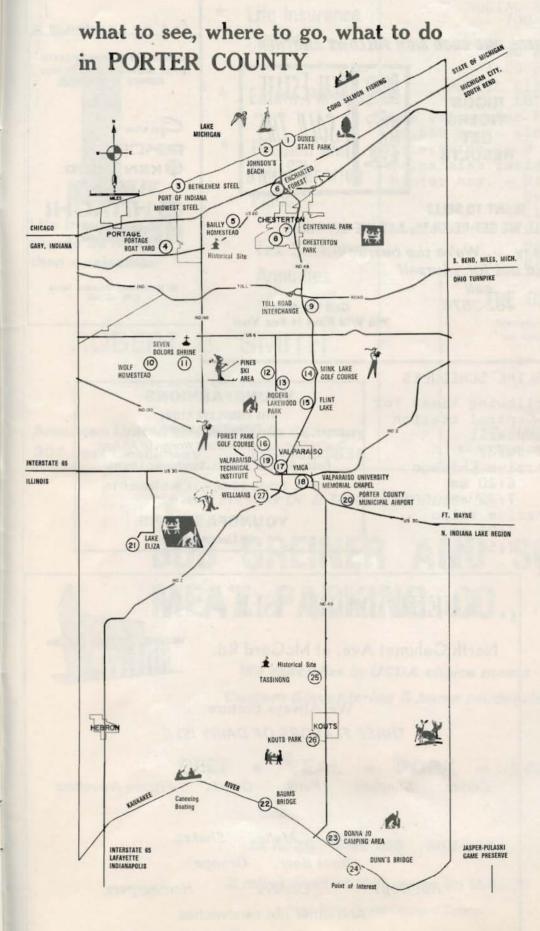

### FIRESIDE LUNCH ROOM

for a meal or a snack

HARVEY'S BEAUTY SALON

Phone 462-9041

- 1. Dunes State Park
- 2. Johnson's Beach
- 3. Port of Indiana
- 4. Portage Boat Yard
- 5. Bailly Homestead
- 6. Enchanted Forest
- 7. Centennial Park
- 8. Chesterton Park
- 9. Toll Road
- 10. Wolf Homestead
- 11. Seven Dolor Shrine
- 12. Pines Ski Area
- 13. Rogers-Lakewood Park
- 14. Mink Lake Golf Course
- 15. Flint Lake
- 16. Forest Park Golf
- 17. YMCA
- Valparaiso University
- 19. Valparaiso Technical Institute
- 20. Porter County
  Municipal Airport
- 21. Lake Eliza
- 22. Baum's Bridge
- 23. Donna Jo Camping and Recreation Area
- 24. Dunn's Bridge
- 25. Tassinong
- 26. Kouts Park
- 27. Wellmans