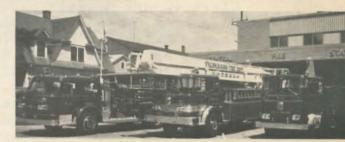

The fire department has two fire stations. There are 28 firefighters and a fire chief. All of the men have fire phones in their homes. The fire equipment includes three pumpers, a combination pumper-ladder truck, a grass fire fighting truck, a tanker, an emergency vehicle, and a snorkel. The snorkel has a 75 foot beam. Good equipment and well-trained firemen and policemen are determining factors for Valparaiso residents' low insurance rates.